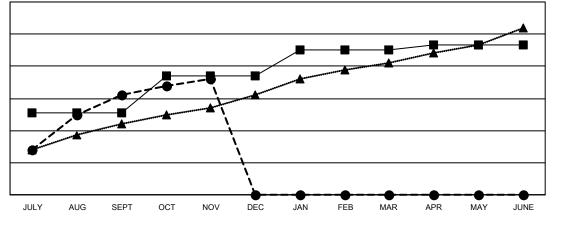

## GOALS AND ACTUAL NEW CLUBS CUMULATIVE

- - CURRENT YEAR ACTUAL NEW CLUBS
- ▲ LAST YEAR ACTUAL NEW CLUBS

| DROPPED CLUBS: 15 |       | 514 CLUBS OF 1118 ADDED 1 OR<br>MORE NEW MEMBERS | GENDER DISTRIBUTION               |                 |
|-------------------|-------|--------------------------------------------------|-----------------------------------|-----------------|
|                   |       | MORE NEW MEMBERS                                 | MALE                              | 27,298 (68.22%) |
| <u> </u>          |       |                                                  | FEMALE                            | 12,707 (31.76%) |
| DROPPED MEMBERS   |       |                                                  | NON BINARY                        | 0 (0.00%)       |
| DECEASED          | 36    |                                                  | PREFER NOT TO ANSWER 9 (0.02%)    |                 |
| CLUB CANCELLED    | 86    |                                                  | TOTAL FAMILY UNIT MEMBERS         | 22.010          |
| OTHER             | 946   | CLICK HERE FOR CUMULATIVE                        | TOTALT AWILT ONT WEWDERS          | 22,010          |
| TOTAL             | 1,068 | MEMBERSHIP DATA                                  | FAMILY MEMBERS PAYING HAL<br>DUES | F 13,648        |