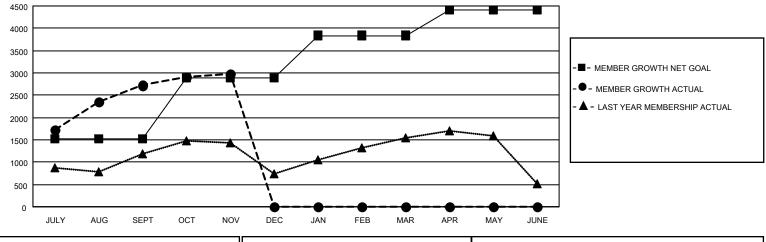

## GAT MONTHLY MEMBERSHIP PROGRESS REPORT

Multiple District 322

Results as of: 11/30/2022

LOCATION: INDIA

| Clubs                 |               |           |               | Members               |                           |                         |                                                    |
|-----------------------|---------------|-----------|---------------|-----------------------|---------------------------|-------------------------|----------------------------------------------------|
| RESULTS FOR 2022-2023 |               |           |               | RESULTS FOR 2022-2023 |                           |                         |                                                    |
| QUARTER               | NEW CLUB GOAL | NEW CLUBS | DROPPED CLUBS | QUARTER               | MEMBER GROWTH NET<br>GOAL | MEMBER GROWTH<br>ACTUAL | DROPPED<br>MEMBERS ACTUAL<br>(including transfers) |
| JULY/AUG/SEPT         | 51            | 62        | 15            | JULY/AUG/SE           | PT 1523                   | 3,594                   | 731                                                |
| OCT/NOV/DEC           | 23            | 10        | 0             | OCT/NOV/DE            | C 1363                    | 636                     | 337                                                |
| JAN/FEB/MAR           | 16            | 0         | 0             | JAN/FEB/MAR           | 953                       | 0                       | 0                                                  |
| APR/MAY/JUNE          | 3             | 0         | 0             | APR/MAY/JUN           | IE 575                    | 0                       | 0                                                  |